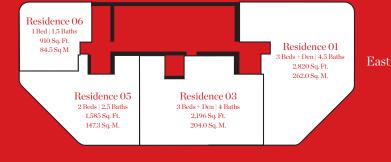

Collection III South

Residence 05

Levels 37-48

2 Bedrooms

2 Bathrooms

**Powder Room** 

Interior: 1,585 sq. ft. 147.3 sq. m.

Collection III

East

Residence 05

**Levels** 37-48

2 Bedrooms

2 Bathrooms

**Powder Room** 

Interior: 1,585 sq. ft. 147.3 sq. m.