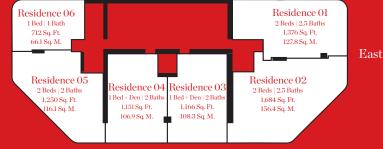

Collection I South

Residence 01

**Levels** 14-23

2 Bedrooms

2 Bathrooms

**Powder Room** 

Interior: 1,376 sq. ft. 127.8 sq. m.

Collection I South

Residence 02

**Levels** 14-23

2 Bedrooms

2 Bathrooms

**Powder Room** 

Interior: 1,684 sq. ft. 156.4 sq. m.

Collection I South

Residence 04

**Levels** 14-23

1 Bedroom + Den 2 Bathrooms

Interior: 1,166 sq. ft. 108.3 sq. m.

ORAL REPRESENTATIONS CANNOT BE RELIED UPON AS CORRECTLY STATING THE REPRESENTATIONS OF THE DEVELOPER. FOR CORRECT REPRESENTATIONS, MAKE REFERENCE TO THIS BROCHURE AND TO THE DOCUMENTS REQUIRED BY SECTION 718.503, FLORIDA STATUTES, TO BE FURNISHED BY A DEVELOPED. This Condominium is being developed by FRM Associates LLC, a Florida limited liability company (the "Developer"). Neither Fortune International Group, KAR Properties nor Faena are the Developer. This is not intended to be an offer to sell, or solicitation to buy, condominium units to residents of any jurisdiction where prohibit-residences or the Condominium. All lained dimensions and celling heights are a sponsorate and all life or plans and development plans are subject to change. Stated interior square footage in reasonable of the exercision face of section value and to the centering feel of section values and to the centering of interior demisting while to the centering adjoining confloors or other condominium and the section face of the condominium and the section face of the condominium and the section face of the condominium and the condominium and the condominium and the residence of the condominium. All lained dimensions and celling heights are a sponsorate and all life or plans and development plans are subject to change. Stated interior square footage in the condominium and to the centering of the condominium and th

Collection I South

Residence 05

**Levels** 14-23

2 Bedrooms

2 Bathrooms

Interior: 1,250 sq. ft. 116.1 sq. m.