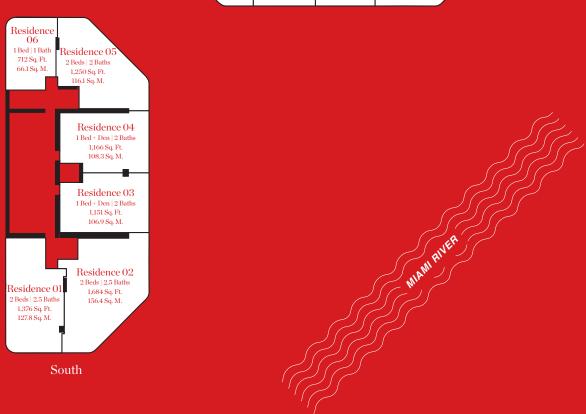

Collection I South

Residence 01

**Levels** 14-23

2 Bedrooms

2 Bathrooms

**Powder Room** 

Interior: 1,376 sq. ft. 127.8 sq. m.

Collection I South

Residence 02

**Levels** 14-23

2 Bedrooms

2 Bathrooms

**Powder Room** 

Interior: 1,684 sq. ft. 156.4 sq. m.

Collection I South

Residence 04

**Levels** 14-23

1 Bedroom + Den 2 Bathrooms

Interior: 1,166 sq. ft. 108.3 sq. m.

ORAL REPRESENTATIONS CANNOT BE RELIED UPON AS CORRECTLY STATING THE REPRESENTATIONS OF THE DEVELOPER. FOR CORRECT REPRESENTATIONS, MAKE REFERENCE TO THIS BROCHURE AND TO THE DOCUMENTS REQUIRED BY SECTION 718.503, FLORIDA STATUTES, TO BE FURNISHED BY A DEVELOPED. This Condominium is being developed by FRM Associates LLC, a Florida limited liability company (the "Developer"). Neither Fortune International Group, KAR Properties nor Faena are the Developer. This is not intended to be an offer to sell, or solicitation to buy, condominium units to residents of any jurisdiction where prohibit-residences or the Condominium. All lained dimensions and celling heights are a sponsorate and all life or plans and development plans are subject to change. Stated interior square footage in reasonable of the exercision face of section value and to the centering feel of section values and to the centering of interior demisting while to the centering adjoining confloors or other condominium and the section face of the condominium and the section face of the condominium and the section face of the condominium and the condominium and the condominium and the residence of the condominium. All lained dimensions and celling heights are a sponsorate and all life or plans and development plans are subject to change. Stated interior square footage in the condominium and to the centering of the condominium and th

Collection I South

Residence 05

**Levels** 14-23

2 Bedrooms

2 Bathrooms

Interior: 1,250 sq. ft. 116.1 sq. m.