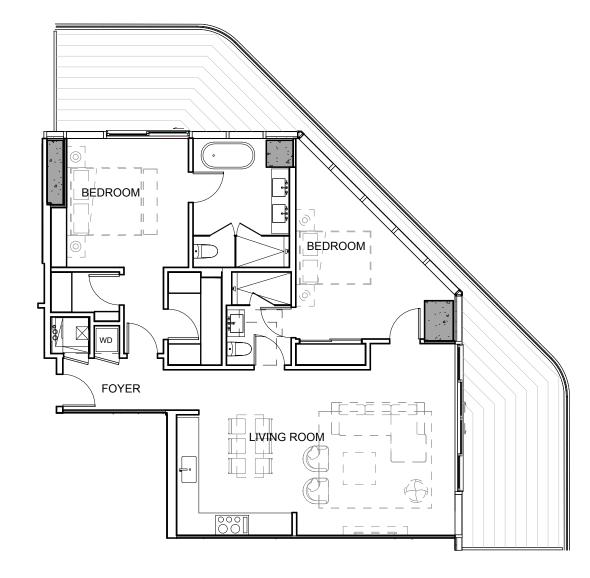

Collection III South

Residence 05

Levels 37-48

2 Bedrooms

2 Bathrooms

**Powder Room** 

Interior: 1,585 sq. ft. 147.3 sq. m.

Collection III

East

Residence 05

**Levels** 37-48

2 Bedrooms

2 Bathrooms

**Powder Room** 

Interior: 1,585 sq. ft. 147.3 sq. m.