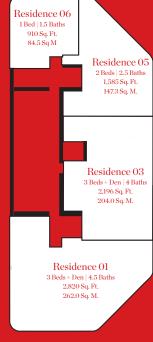

Collection III South

Residence 05

Levels 37-48

2 Bedrooms

2 Bathrooms

**Powder Room** 

Interior: 1,585 sq. ft. 147.3 sq. m.

Collection III

East

Residence 05

**Levels** 37-48

2 Bedrooms

2 Bathrooms

**Powder Room** 

Interior: 1,585 sq. ft. 147.3 sq. m.