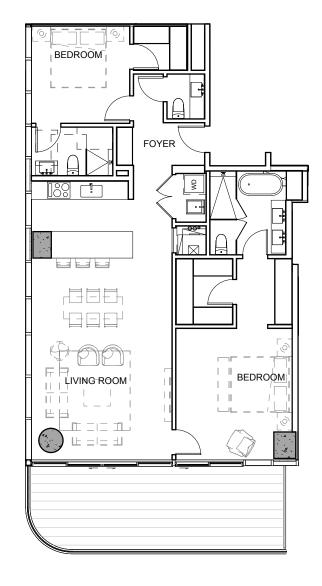

**River Loft** 

East

Residence 02

Levels 3-10

2 Bedrooms

2 Bathrooms

**Powder Room** 

Interior: 1,384 sq. ft.