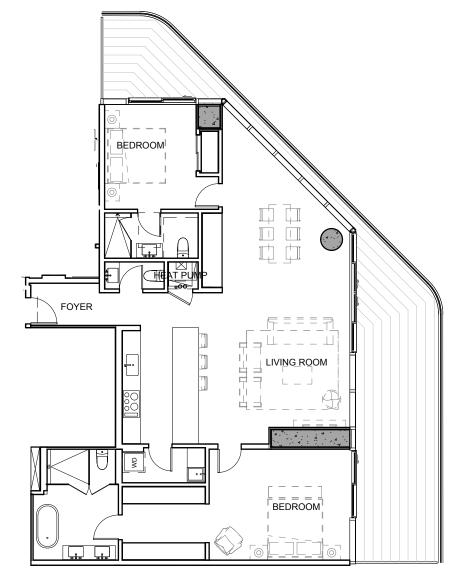

**River Loft** 

East

Residence 02

Levels 3-10

2 Bedrooms

2 Bathrooms

**Powder Room** 

Interior: 1,384 sq. ft.

128.6 sq. m.