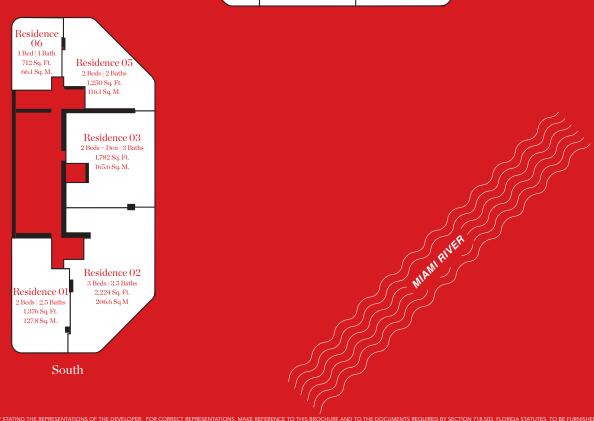

Collection I South

Residence 01

**Levels** 14-23

2 Bedrooms

2 Bathrooms

**Powder Room** 

Interior: 1,376 sq. ft. 127.8 sq. m.

Collection I South

Residence 02

**Levels** 14-23

2 Bedrooms

2 Bathrooms

**Powder Room** 

Interior: 1,684 sq. ft. 156.4 sq. m.

Collection I South

Residence 04

**Levels** 14-23

1 Bedroom + Den 2 Bathrooms

Interior: 1,166 sq. ft. 108.3 sq. m.

ORAL REPRESENTATIONS CANNOT BE RELIED UPON AS CORRECTLY STATING THE REPRESENTATIONS OF THE DEVELOPER. FOR CORRECT REPRESENTATIONS, MAKE REFERENCE TO THIS BROCHURE AND TO THE DOCUMENTS REQUIRED BY SECTION 718.503, FLORIDA STATUTES, TO BE FURNISHED BY A DEVELOPED. This Condominium is being developed by FRM Associates LLC, a Florida limited liability company (the "Developer"). Neither Fortune International Group, KAR Properties nor Faena are the Developer. This is not intended to be an offer to sell, or solicitation to buy, condominium units to residents of any jurisdiction where prohibit-residences or the Condominium. All lained dimensions and celling heights are a sponsorate and all life or plans and development plans are subject to change. Stated interior square footage in reasonable of the exercision face of section value and to the centering feel of section values and to the centering of interior demisting while to the centering adjoining confloors or other condominium and the section face of the condominium and the section face of the condominium and the section face of the condominium and the condominium and the condominium and the residence of the condominium. All lained dimensions and celling heights are a sponsorate and all life or plans and development plans are subject to change. Stated interior square footage in the condominium and to the centering of the condominium and th

Collection I South

Residence 05

**Levels** 14-23

2 Bedrooms

2 Bathrooms

Interior: 1,250 sq. ft. 116.1 sq. m.