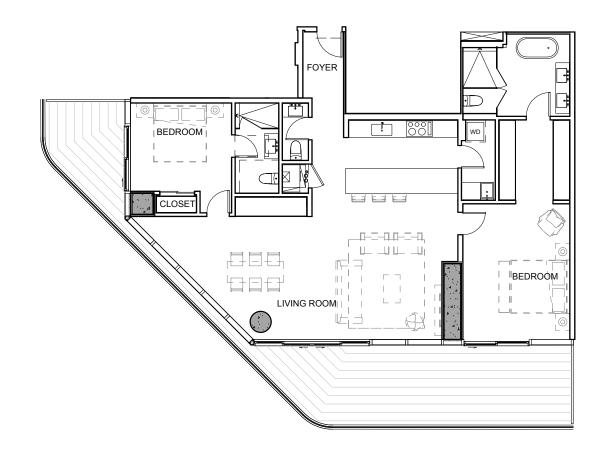

**River Loft** 

East

Residence 02

Levels 3-10

2 Bedrooms

2 Bathrooms

**Powder Room** 

Interior: 1,384 sq. ft.

128.6 sq. m.