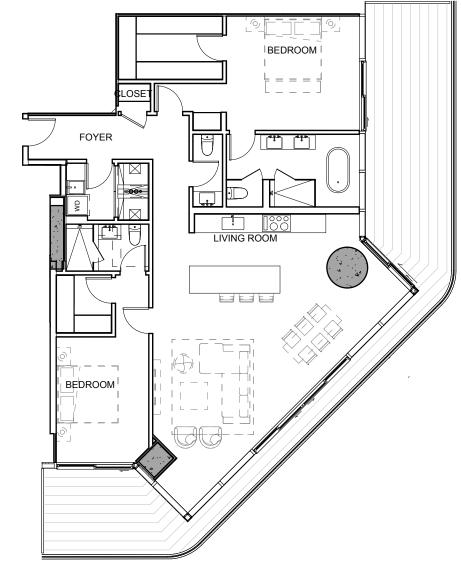

Collection I South

Residence 05

**Levels** 14-23

2 Bedrooms

2 Bathrooms

Interior: 1,250 sq. ft. 116.1 sq. m.