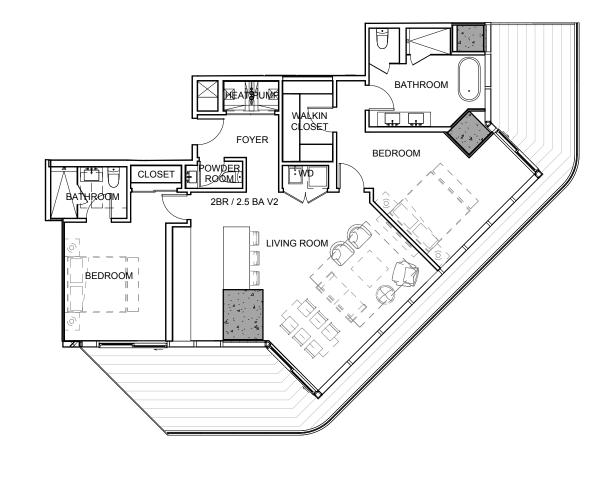

Residence 02

**Levels** 14-23

2 Bedrooms

2 Bathrooms

**Powder Room** 

Interior: 1,684 sq. ft. 156.4 sq. m.

Collection I South

Residence 04