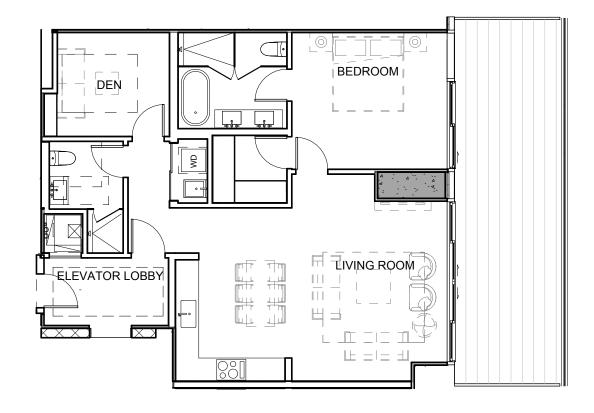

**River Loft** 

East

Residence 02

Levels 3-10

2 Bedrooms

2 Bathrooms

**Powder Room** 

Interior: 1,384 sq. ft.