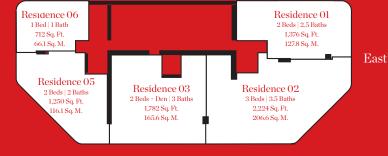

Collection I South

Residence 01

**Levels** 14-23

2 Bedrooms

2 Bathrooms

**Powder Room** 

Interior: 1,376 sq. ft. 127.8 sq. m.

Collection I South

Residence 02

**Levels** 14-23

2 Bedrooms

2 Bathrooms

**Powder Room** 

Interior: 1,684 sq. ft. 156.4 sq. m.

Collection I South

Residence 04

**Levels** 14-23

1 Bedroom + Den 2 Bathrooms

Interior: 1,166 sq. ft. 108.3 sq. m.

ORAL REPRESENTATIONS CANNOT BE RELIED UPON AS CORRECTLY STATING THE REPRESENTATIONS OF THE DEVELOPER. FOR CORRECT REPRESENTATIONS, MAKE REFERENCE TO THIS BROCHURE AND TO THE DOCUMENTS REQUIRED BY SECTION 718.503, FLORIDA STATUTES, TO BE FURNISHED BY A DEVELOPED. This Condominium is being developed by FRM Associates LLC, a Florida limited liability company (the "Developer"). Neither Fortune International Group, KAR Properties nor Faena are the Developer. This is not intended to be an offer to sell, or solicitation to buy, condominium units to residents of any jurisdiction where prohibit-residences or the Condominium. All lained dimensions and celling heights are a sponsorate and all life or plans and development plans are subject to change. Stated interior square footage in reasonable of the exercision face of section value and to the centering feel of section values and to the centering of interior demisting while to the centering adjoining confloors or other condominium and the section face of the condominium and the section face of the condominium and the section face of the condominium and the condominium and the condominium and the residence of the condominium. All lained dimensions and celling heights are a sponsorate and all life or plans and development plans are subject to change. Stated interior square footage in the condominium and to the centering of the condominium and th

Collection I South

Residence 05

**Levels** 14-23

2 Bedrooms

2 Bathrooms

Interior: 1,250 sq. ft. 116.1 sq. m.