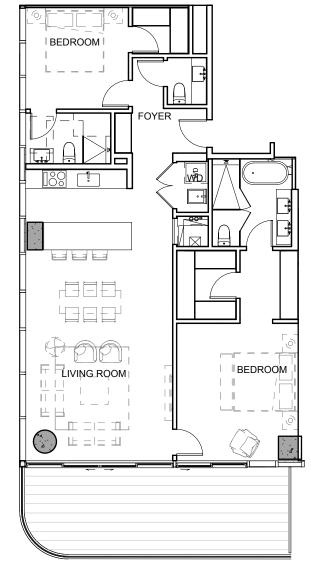

entire demands and celling heights are approximate and all flore plans are adjusted interior square foot walls and to the centerline of interded entire demands and celling heights are approximate and all flore plans are adjusted interior square foot walls and to the centerline of interior demands and celling heights are approximate and all flore of members are adjusted interior square foot walls and to the centerior walls and to the centerline of interior demands are demands and celling heights are approximate and all flore plans are adjusted interior square foot walls are approximate and all flore plans are adjusted interior square for the center of the

Collection II South

Residence 01

**Levels** 24-35

2 Bedrooms

2 Bathrooms

**Powder Room** 

Interior: 1,376 sq. ft. 127.8 sq. m.





# FAENA **RESIDENCES**

MIAMI

Collection III Levels 37-48





South



ORAL REPRESENTATIONS CANNOT BE RELIED UPON AS CORRECTLY STATING THE REPRESENTATIONS OF THE DEVELOPER. FOR CORRECT REPRESENTATIONS, MAKE REFERENCE TO THIS BROCHURE AND TO THE DOCUMENTS REQUIRED BY SECTION 718.503, FLORIDA STATUTES, TO BE FURNISHED BY A DEVELOPER. TO A BUYER OR LESSE.

This Condominium is being developed by FRM Associates LLC, a Florida limited liability company (the "Developer"). Neither Fortune International Group, KAR Properties nor Faena are the Developer. This is not intended to be an offer to sell, or solicitation to buy, condominium units to residents of any jurisdiction where prohibited by a properties of the properties will depend upon your state of residency. This definition is a proposal to